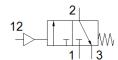

## **Data sheet**

| Feature                                 | Value                                                            |
|-----------------------------------------|------------------------------------------------------------------|
| Design structure                        | Piston slide                                                     |
| Type of actuation                       | pneumatic                                                        |
| Sealing principle                       | soft                                                             |
| Exhaust-air function                    | not throttleable                                                 |
| Manual override                         | None                                                             |
| Type of reset                           | mechanical spring                                                |
| Valve function                          | 3/2 closed, monostable                                           |
| Operating pressure                      | 0 16 bar                                                         |
| Pilot pressure                          | 3 16 bar                                                         |
| C value                                 | 4.3 l/sbar                                                       |
| b value                                 | 0.48                                                             |
| Standard nominal flow rate              | 1,000 l/min                                                      |
| Operating medium                        | Compressed air in accordance with ISO8573-1:2010 [7:4:4]         |
|                                         | Inert gases                                                      |
| Note on operating and pilot medium      | Lubricated operation possible (subsequently required for further |
|                                         | operation)                                                       |
| Corrosion resistance classification CRC | 2 - Moderate corrosion stress                                    |
| Materials note                          | Conforms to RoHS                                                 |
| Medium temperature                      | -10 60 °C                                                        |
| Ambient temperature                     | -10 60 °C                                                        |
| Maritime classification                 | see certificate                                                  |
| Mounting type                           | Line installation                                                |
|                                         | with accessories                                                 |
| Assembly position                       | Any                                                              |
| Flow direction                          | non reversible                                                   |
| Product weight                          | 223 g                                                            |
| Pneumatic connection, port 1            | G1/8                                                             |
| Pneumatic connection, port 2            | G1/8                                                             |
| Pneumatic connection, port 3            | G1/8                                                             |
| Pilot air port 12                       | G1/8                                                             |
| Air purity class at output              | Compressed air in accordance with ISO8573-1:2010 [7:4:4]         |
|                                         | Inert gases                                                      |
| Material seals                          | NBR                                                              |
| Material housing                        | Aluminium die cast                                               |