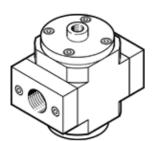

## on-off valve HEP-1/8-D-MINI Part number: 193243 Classic - do not use for new projects

Used in conjunction with service units.

Modern alternatives can be found by entering the first four characters of the type code in the search field.